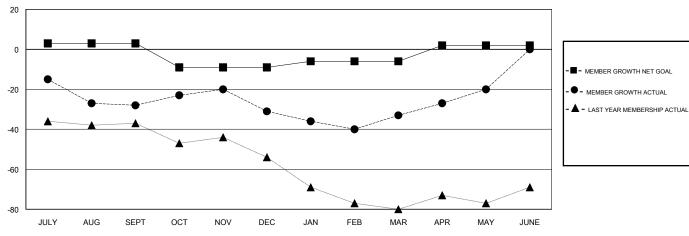

## GOALS AND ACTUAL MEMBERS CUMULATIVE

| DROPPED CLUBS: 0  DROPPED MEMBERS |     | 29 CLUBS OF 42 ADDED 1 OR MORE<br>NEW MEMBERS | GENDER DISTRIBUTION  MALE 1,022 (75.09%)  FEMALE 339 (24.91%)  Women Percentage Fiscal Year Goal: 25% |     |
|-----------------------------------|-----|-----------------------------------------------|-------------------------------------------------------------------------------------------------------|-----|
| DECEASED                          | 31  | CLICK HERE FOR CUMULATIVE  MEMBERSHIP DATA    | TOTAL FAMILY UNIT MEMBERS                                                                             | 281 |
| CLUB CANCELLED                    | 0   |                                               | FAMILY MEMBERS PAYING HALF                                                                            | 142 |
| OTHER                             | 93  |                                               | DUES                                                                                                  |     |
| TOTAL                             | 124 |                                               |                                                                                                       |     |