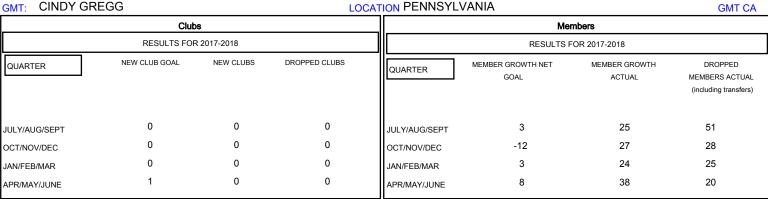

**CINDY GREGG** 

# MONTHLY MEMBERSHIP PROGRESS REPORT

## District 14 T

Results as of: 05/31/2018

# **LOCATION PENNSYLVANIA**



#### GOALS AND ACTUAL NEW CLUBS CUMULATIVE



## GOALS AND ACTUAL MEMBERS CUMULATIVE



| DROPPED CLUBS: 0  DROPPED MEMBERS |     | 29 CLUBS OF 42 ADDED 1 OR MORE<br>NEW MEMBERS | GENDER DISTRIBUTION  MALE 1,022 (75.09%)  FEMALE 339 (24.91%)  Women Percentage Fiscal Year Goal: 25% |     |
|-----------------------------------|-----|-----------------------------------------------|-------------------------------------------------------------------------------------------------------|-----|
| DECEASED                          | 31  | CLICK HERE FOR CUMULATIVE  MEMBERSHIP DATA    | TOTAL FAMILY UNIT MEMBERS                                                                             | 281 |
| CLUB CANCELLED                    | 0   |                                               | FAMILY MEMBE